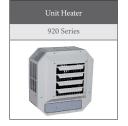

# **Fan Forced Unit Heaters**

| Unit Heater | Unit Heater | Vertical Unit Heater |
|-------------|-------------|----------------------|
| 926 Series  | 925 Series  | 928 Series           |
|             |             |                      |