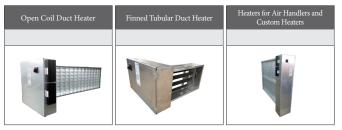

## **Duct Heaters**

| Open Coil Heater with round<br>duct transitions | Outdoor UL listed 3R |
|-------------------------------------------------|----------------------|
|                                                 |                      |