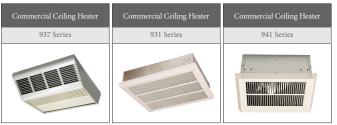

| 236 Series                             | 254 Series                |
| TOTAL OF THE STATE |                                        |                           |

#### **Wall Heaters**

| Architectural Wall Heater | Commercial Wall Heater | Wall Heater |
|---------------------------|------------------------|-------------|
| 933 Series                | 932 Series             | 931 Series  |
|                           |                        |             |

| Register Wall Heater | Cabinet Unit Heater | Register Wall Heater |
|----------------------|---------------------|----------------------|
| 930 Series           | 922 Series          | 950 Series           |
|                      |                     |                      |



# **COMMERCIAL PRODUCTS**

# **Ceiling Heaters**



## **Floor Heaters**



## **Radiant Heaters**





## **Heat Trace**



## **Baseboard and Convector Heaters**







#### **Controls**

| SCR | Step Controller | Thermostats |
|-----|-----------------|-------------|
|     |                 |             |